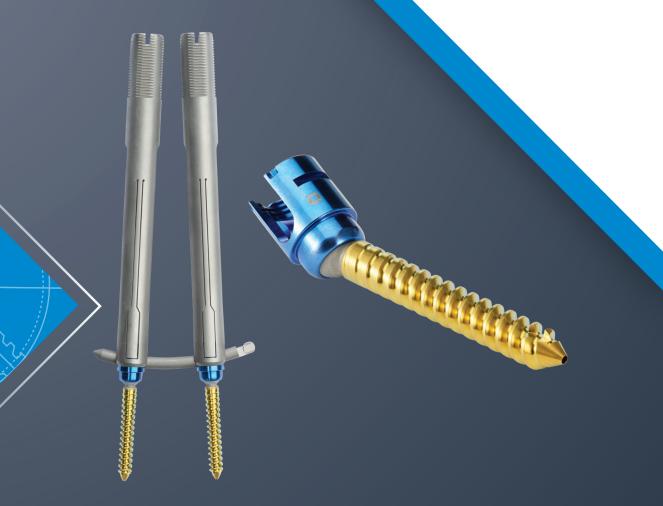

XTANT

Minimally Invasive Pedicle Screw System

- Three rod insertion techniques to accommodate varying surgical approaches
- » Screw design allows for optimal screw and extension connection
- » Strategically designed rod reduction instrumentation
- » Dual Lead Screws allow for faster implantation

## Minimally Invasive Pedicle Screw System

### Instrumentation available for three rod insertion techniques