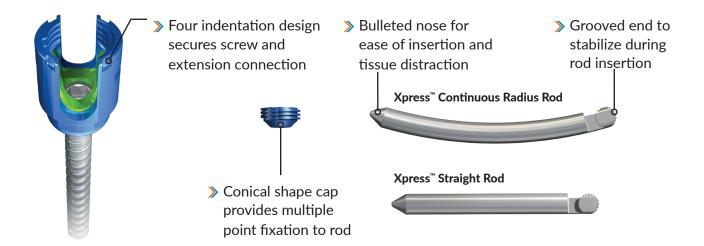

#### **Xpress<sup>™</sup> Pedicle Screw and Cap**

| Item #    | Description                       |
|-----------|-----------------------------------|
| X073-5530 | 5.5mm x 30mm Xpress Pedicle Screw |
| X073-5535 | 5.5mm x 35mm Xpress Pedicle Screw |
| X073-5540 | 5.5mm x 40mm Xpress Pedicle Screw |
| X073-5545 | 5.5mm x 45mm Xpress Pedicle Screw |
| X073-5550 | 5.5mm x 50mm Xpress Pedicle Screw |
| X073-5555 | 5.5mm x 55mm Xpress Pedicle Screw |
| X073-6530 | 6.5mm x 30mm Xpress Pedicle Screw |
| X073-6535 | 6.5mm x 35mm Xpress Pedicle Screw |
| X073-6540 | 6.5mm x 40mm Xpress Pedicle Screw |
| X073-6545 | 6.5mm x 45mm Xpress Pedicle Screw |
| X073-6550 | 6.5mm x 50mm Xpress Pedicle Screw |
| X073-6555 | 6.5mm x 55mm Xpress Pedicle Screw |
| X073-7530 | 7.5mm x 30mm Xpress Pedicle Screw |
| X073-7535 | 7.5mm x 35mm Xpress Pedicle Screw |
| X073-7540 | 7.5mm x 40mm Xpress Pedicle Screw |
| X073-7545 | 7.5mm x 45mm Xpress Pedicle Screw |
| X073-7550 | 7.5mm x 50mm Xpress Pedicle Screw |
| X073-7555 | 7.5mm x 55mm Xpress Pedicle Screw |
| X073-0025 | Xpress Cap                        |

#### Xpress<sup>™</sup> Rods

| Item #       | Description                       |
|--------------|-----------------------------------|
| X073-0040-CR | 40mm Xpress Continuous Radius Rod |
| X073-0045-CR | 45mm Xpress Continuous Radius Rod |
| X073-0050-CR | 50mm Xpress Continuous Radius Rod |
| X073-0055-CR | 55mm Xpress Continuous Radius Rod |
| X073-0060-CR | 60mm Xpress Continuous Radius Rod |
| X073-0065-CR | 65mm Xpress Continuous Radius Rod |
| X073-0070-CR | 70mm Xpress Continuous Radius Rod |
| X073-0080-CR | 80mm Xpress Continuous Radius Rod |
| X073-0090-CR | 90mm Xpress Continuous Radius Rod |
| X073-0100-S  | 100mm Xpress Straight Rod         |
| X073-0120-S  | 120mm Xpress Straight Rod         |
| X073-0140-S  | 140mm Xpress Straight Rod         |
| X073-0160-S  | 160mm Xpress Straight Rod         |
| X073-0300-S  | 300mm Xpress Straight Rod         |
| N60001091    | 35mm Continuous Radius Rod        |
| N60001092    | 40mm Continuous Radius Rod        |
| N60001093    | 45mm Continuous Radius Rod        |
| N60001068    | 50mm Continuous Radius Rod        |
| N60001069    | 60mm Continuous Radius Rod        |
| N60001070    | 70mm Continuous Radius Rod        |