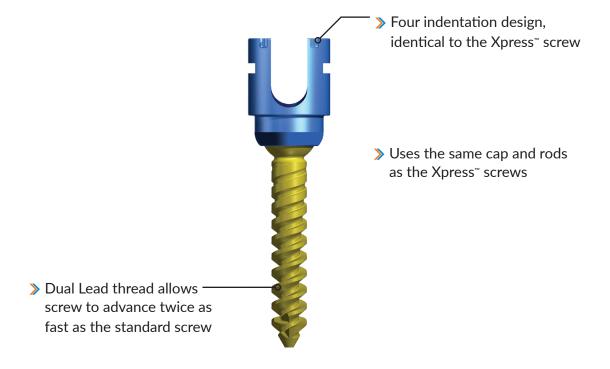

# $\begin{array}{c} Xpress\ 2^{^{\text{\tiny TM}}} \\ \text{Dual Lead Pedicle Screws} \end{array}$

Xpress 2<sup>™</sup> Dual Lead Pedicle Screws

| Item #       | Description                                |
|--------------|--------------------------------------------|
| X073-5530-DL | 5.5 x 30mm Xpress Pedicle Screw, Dual Lead |
| X073-5535-DL | 5.5 x 35mm Xpress Pedicle Screw, Dual Lead |
| X073-5540-DL | 5.5 x 40mm Xpress Pedicle Screw, Dual Lead |
| X073-5545-DL | 5.5 x 45mm Xpress Pedicle Screw, Dual Lead |
| X073-5550-DL | 5.5 x 50mm Xpress Pedicle Screw, Dual Lead |
| X073-5555-DL | 5.5 x 55mm Xpress Pedicle Screw, Dual Lead |
| X073-6530-DL | 6.5 x 30mm Xpress Pedicle Screw, Dual Lead |
| X073-6535-DL | 6.5 x 35mm Xpress Pedicle Screw, Dual Lead |
| X073-6540-DL | 6.5 x 40mm Xpress Pedicle Screw, Dual Lead |
| X073-6545-DL | 6.5 x 45mm Xpress Pedicle Screw, Dual Lead |
| X073-6550-DL | 6.5 x 50mm Xpress Pedicle Screw, Dual Lead |
| X073-6555-DL | 6.5 x 55mm Xpress Pedicle Screw, Dual Lead |
| X073-7530-DL | 7.5 x 30mm Xpress Pedicle Screw, Dual Lead |
| X073-7535-DL | 7.5 x 35mm Xpress Pedicle Screw, Dual Lead |
| X073-7540-DL | 7.5 x 40mm Xpress Pedicle Screw, Dual Lead |
| X073-7545-DL | 7.5 x 45mm Xpress Pedicle Screw, Dual Lead |
| X073-7550-DL | 7.5 x 50mm Xpress Pedicle Screw, Dual Lead |
| X073-7555-DL | 7.5 x 55mm Xpress Pedicle Screw, Dual Lead |