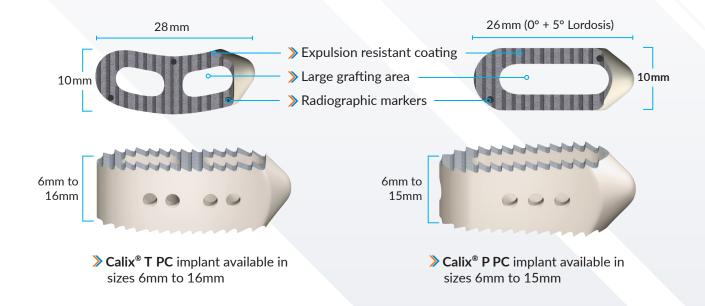

## Plasma-Coated PEEK Implants

- Metallic surface allows for fluoroscopic endplate visualization
- Combines the osteo-equivalent modulus of PEEK with the bone qualities of titanium
- Frictional titanium plasma coating on bone contact areas
- 79% increased expulsion resistance compared to non-coated PEEK\*
- > Calix T and Calix P PC are sterile packed