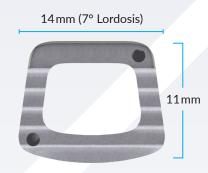

Calix® C PC implant available in sizes 5mm to 12mm

- 888.886.9354
- xtantmedical.com
- 664 Cruiser Ln, Belgrade, MT 59714

INDICATIONS: See Package Insert for a more complete listing of indications, contraindications, warnings, precautions, and other important information.