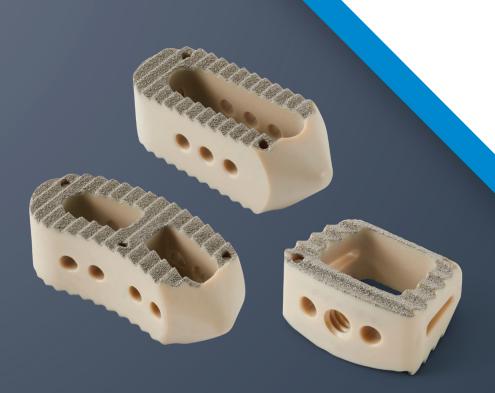

## Calix® PC

Plasma-Coated PEEK Implants

Frictional titanium plasma-coated PEEK implants.

## Plasma-Coated PEEK Implants

- Metallic surface allows for fluoroscopic endplate visualization
- Combines the osteo-equivalent modulus of PEEK with the bone qualities of titanium
- Frictional titanium plasma coating on bone contact areas
- 79% increased expulsion resistance compared to non-coated PEEK\*
- > Calix T and Calix P PC are sterile packed